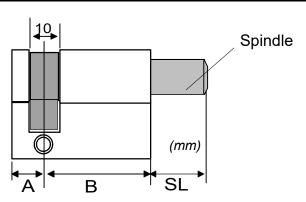

## Form QF-E31 Quote request - Custom Euro Half Cylinder with Turn Spindle

Check spindle Style and Mark cylinder size (B), Spindle length (BL) and cylinder size (A) with finish and quantities here. (standard size for A side is 10mm)

| Spindle Style/Spec for T Knob | А | Size<br>B | SL | Finish | Quantity | Price / net<br>per each |
|-------------------------------|---|-----------|----|--------|----------|-------------------------|
| □ Round dia=                  |   |           |    |        |          |                         |
| 8mm on square                 |   |           |    |        |          |                         |
| ☐                             |   |           |    |        |          |                         |
| 5mm on square                 |   |           |    |        |          |                         |
| ☐ ♦ 5mm on diamond            |   |           |    |        |          |                         |
| Screw shaft 5/16"-18          |   |           |    |        |          |                         |
| Screw shaft #10-32unf         |   |           |    |        |          |                         |
|                               |   |           |    |        |          |                         |